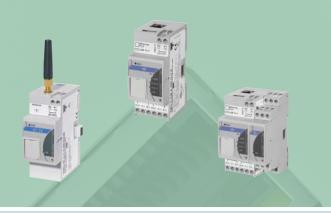

#### VMU-C EM

Integrated web-server-based unit able to monitor up to 32 meters and to manage the following data:

- Energy (kWh, kvarh) and instantaneous variable data (V,A, P, Q, PF, Hz) with setpoint and datalogger
- Temperature, analogue and pulse rate inputs (with scaling capability)
- Digital input status
- Alarms via email or SMS
- Dual tariff
- Reports in CSV format
- All the data of the monitored plant is available via:
- HTTP web surfing
- HTTP on-demand data-polling
- FTP scheduled data-pushing
- Modbus TCP protocol (slave function)

## VMU SERIES OPTIONAL MODULES

Additional modules can be added, providing further information:

- Temperature measurements
- Scalable analogue and pulse rate inputs
- Digital inputs and digital outputs

## The VMU-C EM and its optional I/O modules: just to make it easier

The VMU-C EM is modular and the VMU series modules can be added by connecting them via their internal bus: up to one environment variable unit (VMU-P) and up to three I/O units (VMU-O).

If some of the VMU modules are needed remotely, up to ten new arrays

can be connected via RS485 using a master module, VMU-M. All the webserver functionalities are ready on your browser if wired internet is available. A further module, the VMU-W (GPRS-EDGE-UMTS-HSPA modem) can be added if the internet is wireless.