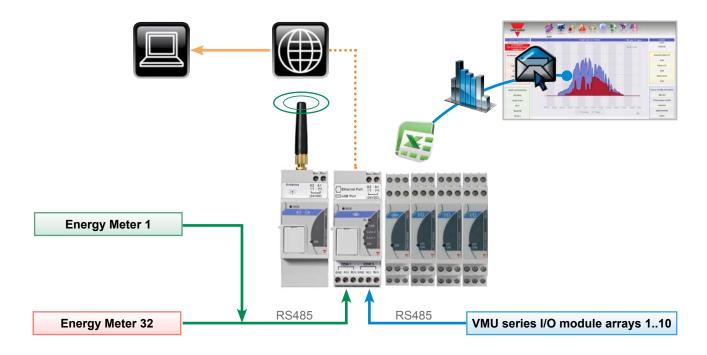

The VMU-C EM gathers data from:

- Energy meters
- Power analysers
- VMU Series input/output modules

The VMU-C EM provides information in a quick and automatic way via the internet, so the data is available wherever you are.

## The VMU-C EM and its optional I/O modules: just to make it easier

The VMU-C EM is modular and the VMU series modules can be added by connecting them via their internal bus: up to one environment variable unit (VMU-P) and up to three I/O units (VMU-O).

If some of the VMU modules are needed remotely, up to ten new arrays

can be connected via RS485 using a master module, VMU-M. All the webserver functionalities are ready on your browser if wired internet is available. A further module, the VMU-W (GPRS-EDGE-UMTS-HSPA modem) can be added if the internet is wireless.

## Monitoring solution based on web-server communication capability

Example of communication architecture with wired Internet access (only with "VMU-C") unit or, where wired Internet, is not available, with additional mobile GPRS-EDGE-UMTS-HSPA "VMU-W" plug-in unit.