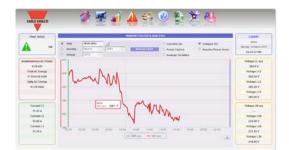

The logged instantaneous variables relevant to the main meter, and so to the whole electrical installation, can be analysed on a daily, monthly or annual basis.

The variables can be monitored by specific setpoints. In the case of problems or faults, it is possible to analyse the plant's history before the event, so as to understand the relevant reasons and act accordingly.