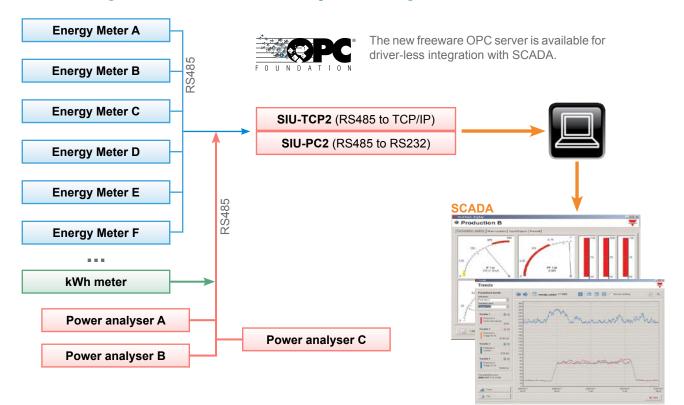

## The OPC server link

## Monitoring solution based on the System Integrator's own SCADA software

Architectural freedom

 Measurement features depending on the selected meter or analyser • Free communication protocols available on request.