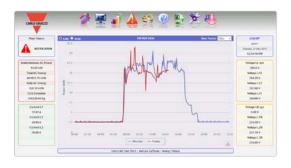

## **Examples of VMU-C EM pages**

The home page allows the following information to be available at a glance:

- electrical plant information such as total power, daily and total energy consumption;
- CO<sub>2</sub>, equivalent emissions;
- instantaneous variables of the plant, such as voltages and currents;

The main graph shows the present day's total energy consumption of the plant vs. that of the previous day one.

The consumption of each energy meter can be analysed on a daily, monthly or annual basis.

In the same section information acquired by pulses from the gas, water or remote heating meters, and also the analogue and environmental variables acquired by the VMU modules, can be displayed and analysed.