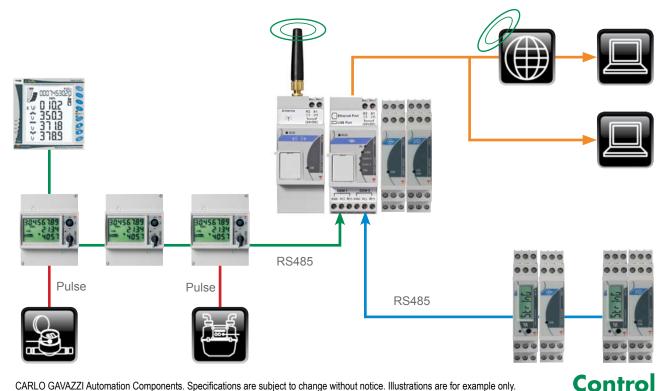

## Example of measurement and data management architecture

CARLO GAVAZZI Automation Components. Specifications are subject to change without notice. Illustrations are for example only.

Web -server communication

All the real-time variables of any meter can be displayed on the web-browser. This means being on-site and looking directly at any meter display: the whole plant is completely under control. The database, including all the history of the plant, can be accessed to get a set of data in a defined time period. The data is then available in Excel compatible format for further analysis by the user.