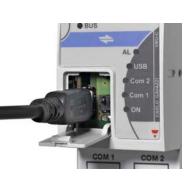

## Mini USB plug

The mini USB device can be connected to a PC to perform a firmware upgrade and other service functions.