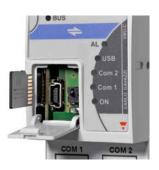

## Micro SD memory

Since plant data is very important, the VMU-C EM also provides a specific micro SD slot to host, up to 16GB back-up memory. The following functions are also available:

- plant configuration and database and events export download;
- XML driver (energy meters), plant configuration and firmware upgrade upload.

## Mini USB plug

The mini USB device can be connected to a PC to perform a firmware upgrade and other service functions.

## **Memory stick**

The USB "host" with hot swap capability can house a memory stick providing download and upload functions.