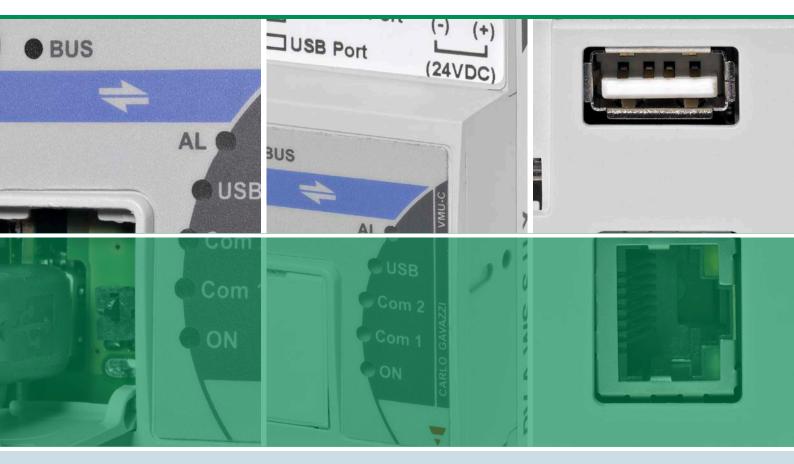

## Micro SD memory

Since plant data is very important, the VMU-C EM also provides a specific micro SD slot to host, up to 16GB back-up memory. The following functions are also available:

- plant configuration and database and events export download;
- XML driver (energy meters), plant configuration and firmware upgrade upload.

## Mini USB plug

The mini USB device can be connected to a PC to perform a firmware upgrade and other service functions.

## **Memory stick**

The USB "host" with hot swap capability can house a memory stick providing download and upload functions.

## **Mobile Modem**

Where wired Internet access is not available, Carlo Gavazzi provides a specific mobile modem, the VMU-W, to be added to the VMU-C which transforms the system into the ideal monitoring solution for any remote application.