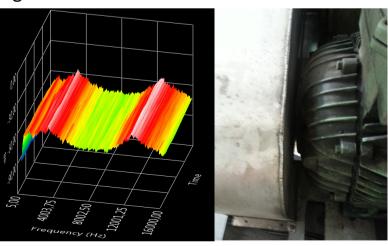

### **Mechanical inspection**

- Condition monitoring of bearings
- Condition based lubrication
- Pumps for cavitations
- Conveyor belt systems