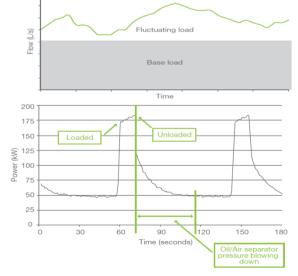

### **Mechanical inspection**

- Condition monitoring of bearings
- Condition based lubrication
- Pumps for cavitations
- Conveyor belt systems