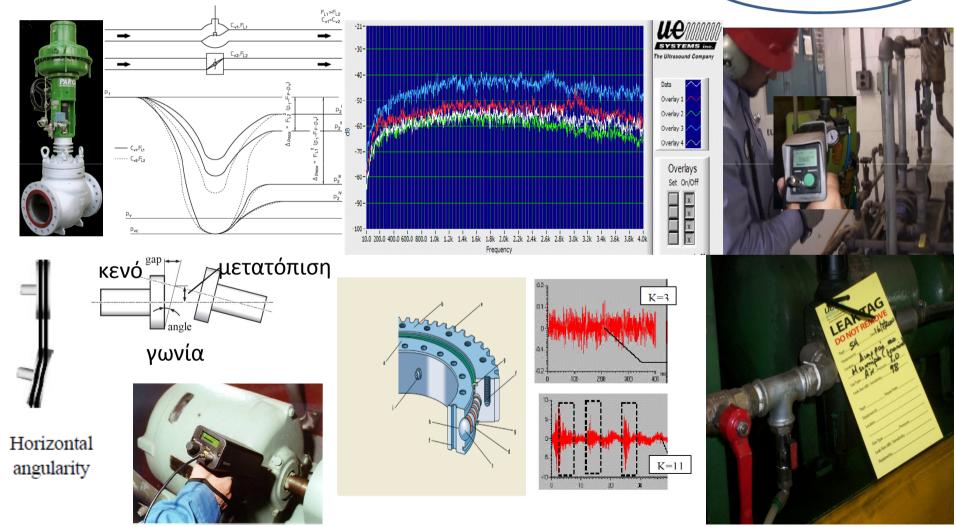

# Typical Ultrasound application areas

#### **Leak detection**

- •Pressure or vacuum, any type of gas
- Heat exchangers
- Tanks and boilers
- Window seal inspections

#### **Valve inspection**

- Valve leak detection
- Steam trap inspection

### **Mechanical inspection**

- Condition monitoring of bearings
- Condition based lubrication
- Pumps for cavitations
- Conveyor belt systems

### **Speciality solutions for:**

- Automotive WNWL
- Aircraft inspections
- Marine hatch testing
- •Rail roads

## **Electrical inspection**

Discharge testing on:

- Switchgears
- Power lines & isolators
- Transformers
- •Circuit breakers (Tracking, Arcing, Corona & mechanical looseness)