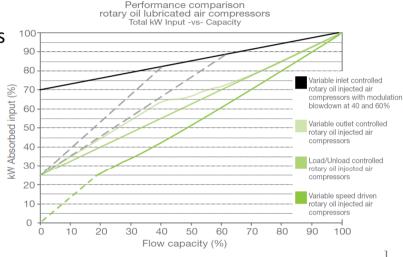

### **Mechanical inspection**

- Condition monitoring of bearings
- Condition based lubrication
- Pumps for cavitations
- Conveyor belt systems